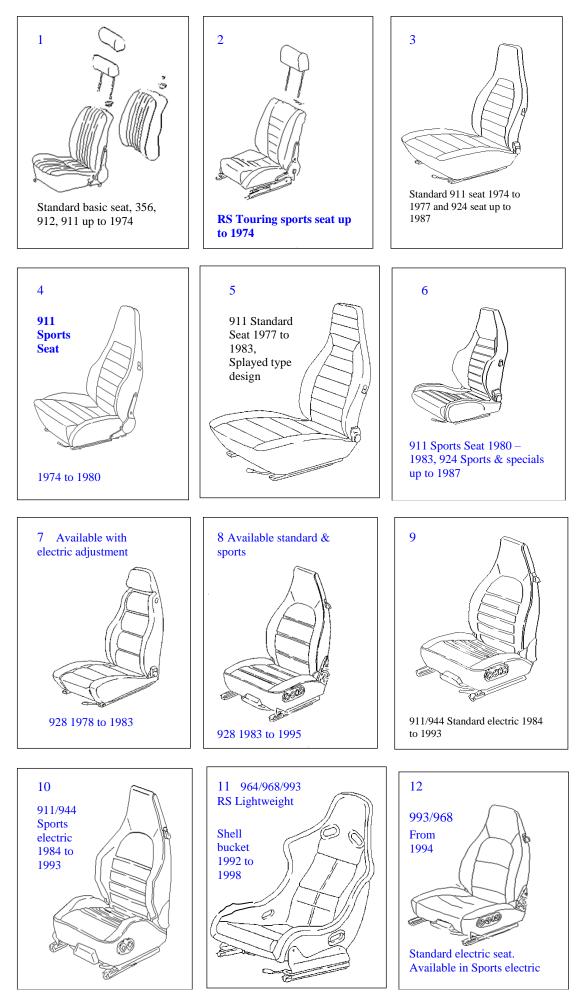

## **SEAT TYPES (YEARS & MODELS)**

Rear seat and backrest 924 up to 1988, 944 up

Rear seat pad, 968 1994 to 1995

| SEATS             |                                                                                            |                                                     |                                                              |                                                         |                                                     |                                                              |                                                                     |
|-------------------|--------------------------------------------------------------------------------------------|-----------------------------------------------------|--------------------------------------------------------------|---------------------------------------------------------|-----------------------------------------------------|--------------------------------------------------------------|---------------------------------------------------------------------|
| RETRIM            | Front seats<br>retrimmed in<br>OE leather<br>Per Pair<br>( Ruched see<br>item 10<br>below) | Front & rear<br>seats<br>retrimmed in<br>OE leather | Front seats<br>retrimmed in<br>OE<br>Vinyl/cloth<br>Per Pair | Front & rear<br>seats<br>retrimmed in<br>OE Vinyl/cloth | Front seat<br>new leather<br>facings OE<br>Per Pair | Front seats<br>new cloth and<br>vinyl facings<br>OE Per Pair | Front seats<br>retrimmed in<br>half<br>leather/vinyl<br>OE Per Pair |
| 356ABC *          | £1,885.87                                                                                  | £2,607.55                                           | £1,755.43                                                    | £2,450.29                                               | £1,533.56                                           | £1,395.81                                                    | £1,841.98                                                           |
| 912 / 911 to 73   | £1,885.87                                                                                  | £2,607.55                                           | £1,755.43                                                    | £2,450.29                                               | £1,533.56                                           | £1,395.81                                                    | £1,841.98                                                           |
| 911 74 to 83      | £2,036.10                                                                                  | £2,619.54                                           | £1,863.45                                                    | £2,549.28                                               | £1,615.78                                           | £1,421.70                                                    | £2,001.56                                                           |
| 911 83 to 94      | £2,036.10                                                                                  | £2,619.54                                           | £1,863.45                                                    | £2,549.28                                               | £1,615.78                                           | £1,421.70                                                    | £2,001.56                                                           |
| 993 / 94 to 98 *  | £2,036.10                                                                                  | £2,619.54                                           | £1,863.45                                                    | £2,549.28                                               | £1,615.78                                           | £1,421.70                                                    | £2,001.56                                                           |
| 924 / 944 / 968 * | £2,036.10                                                                                  | £3,504.23                                           | £1,863.45                                                    | £3,081.53                                               | £1,615.78                                           | £1,421.70                                                    | £2,001.56                                                           |
| 928 (see item 2)  | £2,876.73                                                                                  | £4,360.35                                           | £2,804.10                                                    | £4,210.31                                               | £2,220.66                                           | £2,053.96                                                    | £2,585.01                                                           |
| Boxster/996/997   | £2,020.62                                                                                  | £2,744.56                                           |                                                              |                                                         |                                                     |                                                              |                                                                     |