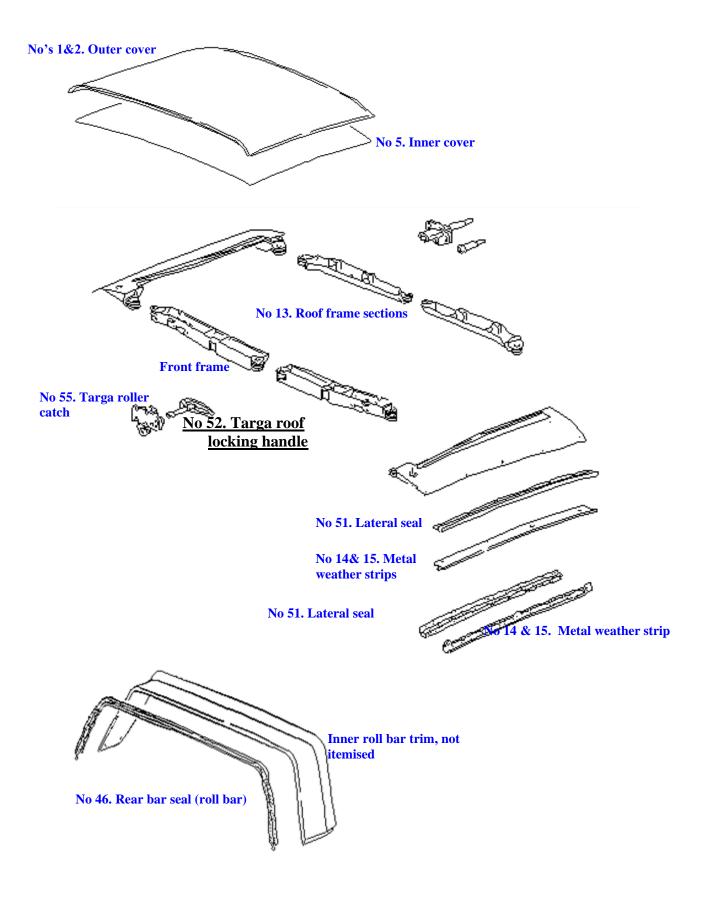

| 9      | B Pillar uppers, coupe, supply only, black leather (colours POA)         |            | £53.00       | pair |      | В |
|--------|--------------------------------------------------------------------------|------------|--------------|------|------|---|
| 10     | B Pillar uppers, coupe, supply only, vinyl                               |            | £41.80       | pair |      | В |
| 11     | B Pillar uppers, Targa 993, leather fitted with retrim                   |            | £77.62       | each | า    | В |
| 12     | B Pillar uppers, Targa 993, vinyl fitted with retrim                     |            | £60.64       | each | า    | В |
| 13     | A Pillar upper, when fitted with dash, black leather.(coupe) (colours PC | DA)        | £84.89       | each | า    | В |
| 14     | A Pillar upper, when fitted with dash, vinyl. (coupe)                    |            | £67.91       | each | า    | В |
| 15     | A Pillar supply only, leather (coupe)                                    |            | £59.00       |      |      | D |
| 16     | A Pillar supply only, vinyl (coupe)                                      |            | £47.00       | pair |      | В |
| 17     | Targa roll bar forward part trimmed & fitted, vinyl                      |            | £246.75      | •    |      | В |
|        |                                                                          | supply     | £47.25       |      |      |   |
| 18     | Targa roll bar, slot in part trimmed & fitted, vinyl                     |            | £254.10      |      |      | В |
|        |                                                                          | supply     | £50.93       |      |      |   |
|        | C                                                                        | out of car | £198.45      |      |      |   |
| 19     | Targa 3pc windscreen surrounds                                           |            | £81.90       | supp | olv  | D |
| 20     | Targa front windscreen frame surround (+cab) screen out                  |            | £602.74      |      |      |   |
|        | -                                                                        | dash out   | £640.33      |      |      |   |
| Door   |                                                                          |            | 20.000       |      |      |   |
| 1      | Door Bins, OEM originals trimmed ready to fit                            |            | £454         | eac  | •h   | В |
|        |                                                                          |            |              |      |      |   |
| 2      | Door Bins, aftermarket trimmed ready to fit (Bare £177                   |            | £294         | eac  |      | В |
| 3      | Door Bins, OEM originals untrimmed                                       |            | £363         | eac  | h    | В |
| 4      | O.E.M 2 part door bins 68-74                                             |            | £POA         |      |      |   |
| 5      | Door bins re carpeted                                                    |            | £113         |      |      |   |
| 6      | RS 964 seat belt cover in OE 5FV black carpet                            |            | £134         | eac  | h    | В |
|        |                                                                          |            |              |      |      |   |
| Panel  | sets:                                                                    |            |              |      |      |   |
| 1      | 2 door panels with stitched detail 911SC/3.2/964, supplied,              | leat       | ner £509     | .62  |      | С |
| 2      | 2 door panels with stitched detail, supplied and fitted,                 | leath      | ner £610     | .83  |      | В |
| 3      | 2 door panels with stitched detail, supplied,                            | vinyl/ clo |              |      |      | С |
| 4      | 2 door panels with stitched detail, supplied and fitted,                 |            | nyl £544     |      |      | В |
| 5      | 2 door panels, plain, supplied, leather 74-77                            |            | £372         |      |      | С |
| -      |                                                                          | fit        | ted £474     |      |      | C |
| 6      | 2 door panels, plain, supplied, vinyl/cloth 74-77                        |            | £353         |      |      | C |
| 0      |                                                                          | fit        | ted £451     |      |      | C |
| 7      | 2 door panels, supplied, untrimmed but inc $\frac{1}{4}$ foam            |            | £105         |      |      | D |
| 8      | 2 door panels for up to 1968, 911 with pockets, leather. Supplied        |            | £670         |      |      | В |
| 9      | 2 door panels for up to 1968, 911 with pockets, vinyl. Supplied          |            | £575         |      |      | В |
| 10     | 2 door panels 912 with elasticated pocket, leather supplied              |            | £564         |      |      | В |
| 10     | 2 door panels 912 with elasticated pocket, vinyl supplied                |            | £482         |      |      | В |
| 12     | 2 door panels for OE door bin arrangement, 1968-1974, leather supplie    | ed         | £364         |      |      | В |
| 13     | 2 door panels for OE door bin arrangement, 1968-1974, vinyl, supplied    |            | £298         |      |      | В |
| 13     | 2 door panels for OE door bin arrangement, 1968-1974, leather, supplied  |            | £445         |      |      | B |
| 15     | Door panel cover parts, 911 Sc/3.2, leather                              |            | £176         |      | each | D |
| 16     | Door panel cover parts, 911 Sc/3.2, learner                              |            | £170<br>£139 |      | each | D |
| 10     |                                                                          |            | 2100         | .01  | Cuon | D |
| Conn   | ing sets:                                                                |            |              |      |      |   |
|        |                                                                          | 1 4        | oor 0470     | 07   |      | 0 |
| 1      | Capping set of 4 pieces along front & rear panels                        | Leat       |              |      |      | C |
| 2      | Capping set of 4 pieces along front & rear panels                        |            | nyl £134     |      |      | С |
| 3      | Capping set of 4 pieces along front & rear panels, Targa/993             | Leath      | ner £185     | .75  |      | С |
| 4      | Capping set of 4 pieces along front & rear panels, cut parts only        | Leathe     | er £95       | .26  |      | С |
|        |                                                                          | Vir        | nyl £60      | .90  |      | С |
| 5      | Capping set of 2 pieces along front panels only, Trimmed                 | Leat       | ner £116     | .69  |      | С |
| 6      | Capping set of 2 pieces along front panels only, Trimmed                 | Vi         | nyl £91      |      |      | С |
| 7      | Capping set of 2 pieces along rear panels only, Targa/Coupe, Cut Part    |            | -            |      |      | C |
| ,<br>8 | Capping set of 2 pieces along rear panels only, Targa/Coupe, Cut Part    |            | nyl £61      |      |      | C |
|        |                                                                          |            | •            |      |      |   |
| 9      | Capping set of 2 pieces along rear panels only, Targa/993, Covers        | Leath      | ner £144     | .07  |      | С |
| a -    |                                                                          |            |              |      |      |   |
|        | ly only ready to fit 911                                                 |            |              |      |      |   |
| 1      | Front door panels, leather including infills for 993, exchange part      |            | £588         |      | pair | С |
| 2      | Front door panels, vinyl, including infills for 993 exchange part        |            | £497         | .41  | pair | D |
|        | 10                                                                       |            |              |      |      |   |