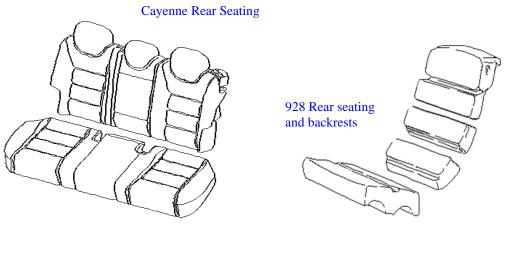

### **<u>Rear parcel shelf- requires exchange item or £105.00 surcharge</u>**

| 1  | Rear parcel shelf re-trimmed in leather sc /3.2/964/993                       |         | £436.99 |      | В |
|----|-------------------------------------------------------------------------------|---------|---------|------|---|
| 2  | Rear parcel shelf re-trimmed in vinyl/cloth sc /3.2/964/993                   |         | £389.36 |      | В |
| 3  | Sewn parts & plain parcel shelf panel vinyl/cloth supply                      |         | £171.47 |      | С |
| 4  | Sewn parts & plain parcel shelf panel leather supply (69 to 77 £167.00)       |         | £278.63 |      | С |
| 5  | Rear decking top only, re-trim in leather                                     |         | £404.84 |      | D |
|    |                                                                               | Vinyl   | £347.69 |      | D |
| 6  | Rear decking top only, re-trim in leather and refit                           |         | £442.94 |      | В |
| 7  | Rear decking lower only, re-trim in leather, stitched                         |         | £357.21 |      | В |
| 8  | Rear decking lower only, re-trim in vinyl, stitched                           |         | £267.91 |      | В |
|    | '68-'77 plain type                                                            |         | £197.65 |      | В |
| 9  | Rear decking lower only, re-trim in leather, plain '68-'77                    |         | £316.72 |      | В |
| 10 | Rear parcel shelf one-piece type up to 69, leather                            |         | £417.93 |      | В |
| 11 | Rear parcel shelf one piece type up to 69, vinyl                              |         | £365.55 |      | В |
| 12 | Rear parcel shelf three parts 69-77, leather re-trim                          |         | £422.70 |      | В |
| 13 | Rear parcel shelf three part 69-77, vinyl re-trim                             |         | £361.98 |      | В |
| 14 | Rail for one piece shelf, leather Supply (retrim = $\pounds74.00$ )           |         | £46.44  |      | В |
| 15 | Rail for one-piece shelf, vinyl Supply (retrim = £64.20)                      |         | £36.91  |      | В |
| 16 | Rear decking panel top section for 3.2 / 964,993 supply in                    | Leather | £96.44  |      |   |
|    |                                                                               | Vinyl   | £65.10  |      |   |
| 17 | Parcel shelf top section, vinyl with O.E speaker perforations supply          |         | £103.76 |      |   |
|    |                                                                               | Leather | £159.89 |      |   |
| 18 | As above but using customer supplied material: Process charge                 |         | £78.25  |      |   |
| 19 | Supply rear shelf lower section with twin stitching in black leather (colours | s POA)  | £135.00 |      |   |
|    |                                                                               | Vinyl   | £98.00  |      |   |
| 20 | Rear decking one piece type up to 1969 pre-cut panel board only               |         | £210.76 |      | В |
| 21 | Pre cut top and lower rear deck parts – from                                  |         | £34.53  | each | В |
| 22 | Metal bracket for rear panels                                                 |         | £5.95   | each |   |
| 23 | Rear deck middle roll untrimmed                                               | supply  | £89.50  | each |   |