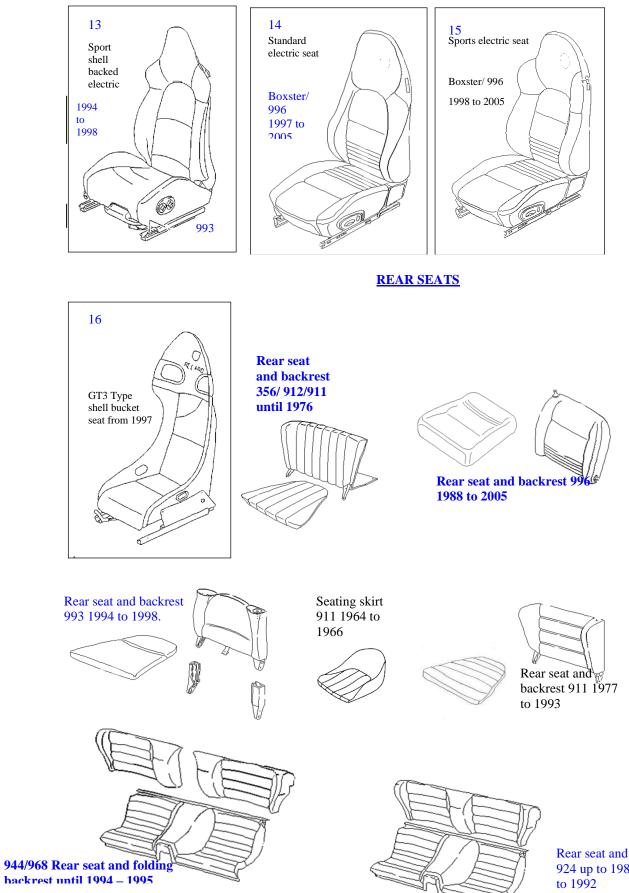

## **SEAT TYPES (YEARS & MODELS)**

Rear seat and backrest 924 up to 1988, 944 up

Rear seat pad, 968 1994 to 1995

| SEATS             |                                                                                            |                                                     |                                                              |                                                         |                                                     |                                                              |                                                                     |
|-------------------|--------------------------------------------------------------------------------------------|-----------------------------------------------------|--------------------------------------------------------------|---------------------------------------------------------|-----------------------------------------------------|--------------------------------------------------------------|---------------------------------------------------------------------|
| RETRIM            | Front seats<br>retrimmed in<br>OE leather<br>Per Pair<br>( Ruched see<br>item 10<br>below) | Front & rear<br>seats<br>retrimmed in<br>OE leather | Front seats<br>retrimmed in<br>OE<br>Vinyl/cloth<br>Per Pair | Front & rear<br>seats<br>retrimmed in<br>OE Vinyl/cloth | Front seat<br>new leather<br>facings OE<br>Per Pair | Front seats<br>new cloth and<br>vinyl facings<br>OE Per Pair | Front seats<br>retrimmed in<br>half<br>leather/vinyl<br>OE Per Pair |
| 356ABC *          | £1,885.87                                                                                  | £2,607.55                                           | £1,755.43                                                    | £2,450.29                                               | £1,533.56                                           | £1,395.81                                                    | £1,841.98                                                           |
| 912 / 911 to 73   | £1,885.87                                                                                  | £2,607.55                                           | £1,755.43                                                    | £2,450.29                                               | £1,533.56                                           | £1,395.81                                                    | £1,841.98                                                           |
| 911 74 to 83      | £2,036.10                                                                                  | £2,619.54                                           | £1,863.45                                                    | £2,549.28                                               | £1,615.78                                           | £1,421.70                                                    | £2,001.56                                                           |
| 911 83 to 94      | £2,036.10                                                                                  | £2,619.54                                           | £1,863.45                                                    | £2,549.28                                               | £1,615.78                                           | £1,421.70                                                    | £2,001.56                                                           |
| 993 / 94 to 98 *  | £2,036.10                                                                                  | £2,619.54                                           | £1,863.45                                                    | £2,549.28                                               | £1,615.78                                           | £1,421.70                                                    | £2,001.56                                                           |
| 924 / 944 / 968 * | £2,036.10                                                                                  | £3,504.23                                           | £1,863.45                                                    | £3,081.53                                               | £1,615.78                                           | £1,421.70                                                    | £2,001.56                                                           |
| 928 (see item 2)  | £2,876.73                                                                                  | £4,360.35                                           | £2,804.10                                                    | £4,210.31                                               | £2,220.66                                           | £2,053.96                                                    | £2,585.01                                                           |
| Boxster/996/997   | £2,020.62                                                                                  | £2,744.56                                           |                                                              |                                                         |                                                     |                                                              |                                                                     |