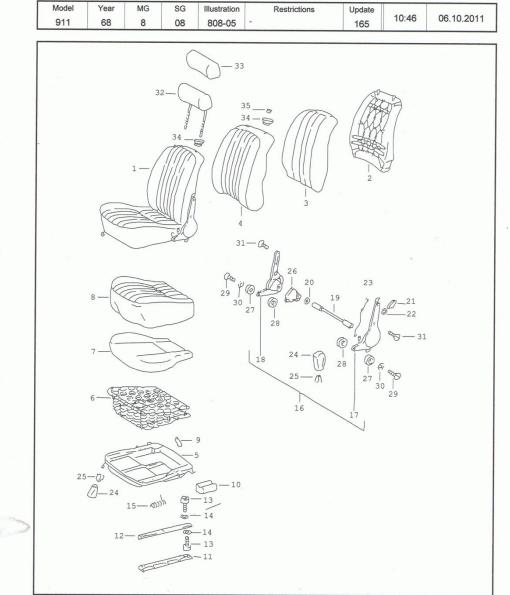

| 9      | B Pillar uppers, coupe, supply only, black leather (colours POA)         |            | £53.00       | pair |      | В |
|--------|--------------------------------------------------------------------------|------------|--------------|------|------|---|
| 10     | B Pillar uppers, coupe, supply only, vinyl                               |            | £41.80       | pair |      | В |
| 11     | B Pillar uppers, Targa 993, leather fitted with retrim                   |            | £77.62       | each | า    | В |
| 12     | B Pillar uppers, Targa 993, vinyl fitted with retrim                     |            | £60.64       | each | า    | В |
| 13     | A Pillar upper, when fitted with dash, black leather.(coupe) (colours PC | DA)        | £84.89       | each | า    | В |
| 14     | A Pillar upper, when fitted with dash, vinyl. (coupe)                    |            | £67.91       | each | า    | В |
| 15     | A Pillar supply only, leather (coupe)                                    |            | £59.00       |      |      | D |
| 16     | A Pillar supply only, vinyl (coupe)                                      |            | £47.00       | pair |      | В |
| 17     | Targa roll bar forward part trimmed & fitted, vinyl                      |            | £246.75      | •    |      | В |
|        |                                                                          | supply     | £47.25       |      |      |   |
| 18     | Targa roll bar, slot in part trimmed & fitted, vinyl                     |            | £254.10      |      |      | В |
|        |                                                                          | supply     | £50.93       |      |      |   |
|        | C                                                                        | out of car | £198.45      |      |      |   |
| 19     | Targa 3pc windscreen surrounds                                           |            | £81.90       | supp | olv  | D |
| 20     | Targa front windscreen frame surround (+cab) screen out                  |            | £602.74      |      |      |   |
|        | -                                                                        | dash out   | £640.33      |      |      |   |
| Door   |                                                                          |            | 20.000       |      |      |   |
| 1      | Door Bins, OEM originals trimmed ready to fit                            |            | £454         | eac  | •h   | В |
|        |                                                                          |            |              |      |      |   |
| 2      | Door Bins, aftermarket trimmed ready to fit (Bare £177                   |            | £294         | eac  |      | В |
| 3      | Door Bins, OEM originals untrimmed                                       |            | £363         | eac  | h    | В |
| 4      | O.E.M 2 part door bins 68-74                                             |            | £POA         |      |      |   |
| 5      | Door bins re carpeted                                                    |            | £113         |      |      |   |
| 6      | RS 964 seat belt cover in OE 5FV black carpet                            |            | £134         | eac  | h    | В |
|        |                                                                          |            |              |      |      |   |
| Panel  | sets:                                                                    |            |              |      |      |   |
| 1      | 2 door panels with stitched detail 911SC/3.2/964, supplied,              | leat       | ner £509     | .62  |      | С |
| 2      | 2 door panels with stitched detail, supplied and fitted,                 | leath      | ner £610     | .83  |      | В |
| 3      | 2 door panels with stitched detail, supplied,                            | vinyl/ clo |              |      |      | С |
| 4      | 2 door panels with stitched detail, supplied and fitted,                 |            | nyl £544     |      |      | В |
| 5      | 2 door panels, plain, supplied, leather 74-77                            |            | £372         |      |      | С |
| -      |                                                                          | fit        | ted £474     |      |      | C |
| 6      | 2 door panels, plain, supplied, vinyl/cloth 74-77                        |            | £353         |      |      | C |
| 0      |                                                                          | fit        | ted £451     |      |      | C |
| 7      | 2 door panels, supplied, untrimmed but inc $\frac{1}{4}$ foam            |            | £105         |      |      | D |
| 8      | 2 door panels for up to 1968, 911 with pockets, leather. Supplied        |            | £670         |      |      | В |
| 9      | 2 door panels for up to 1968, 911 with pockets, vinyl. Supplied          |            | £575         |      |      | В |
| 10     | 2 door panels 912 with elasticated pocket, leather supplied              |            | £564         |      |      | В |
| 10     | 2 door panels 912 with elasticated pocket, vinyl supplied                |            | £482         |      |      | В |
| 12     | 2 door panels for OE door bin arrangement, 1968-1974, leather supplie    | ed         | £364         |      |      | В |
| 13     | 2 door panels for OE door bin arrangement, 1968-1974, vinyl, supplied    |            | £298         |      |      | В |
| 13     | 2 door panels for OE door bin arrangement, 1968-1974, leather, supplied  |            | £445         |      |      | B |
| 15     | Door panel cover parts, 911 Sc/3.2, leather                              |            | £176         |      | each | D |
| 16     | Door panel cover parts, 911 Sc/3.2, learner                              |            | £170<br>£139 |      | each | D |
| 10     |                                                                          |            | 2100         | .01  | Cuon | D |
| Conn   | ing sets:                                                                |            |              |      |      |   |
|        |                                                                          | 1 4        | oor 0470     | 07   |      | 0 |
| 1      | Capping set of 4 pieces along front & rear panels                        | Leat       |              |      |      | C |
| 2      | Capping set of 4 pieces along front & rear panels                        |            | nyl £134     |      |      | С |
| 3      | Capping set of 4 pieces along front & rear panels, Targa/993             | Leath      | ner £185     | .75  |      | С |
| 4      | Capping set of 4 pieces along front & rear panels, cut parts only        | Leathe     | er £95       | .26  |      | С |
|        |                                                                          | Vir        | nyl £60      | .90  |      | С |
| 5      | Capping set of 2 pieces along front panels only, Trimmed                 | Leat       | ner £116     | .69  |      | С |
| 6      | Capping set of 2 pieces along front panels only, Trimmed                 | Vi         | nyl £91      |      |      | С |
| 7      | Capping set of 2 pieces along rear panels only, Targa/Coupe, Cut Part    |            | -            |      |      | C |
| ,<br>8 | Capping set of 2 pieces along rear panels only, Targa/Coupe, Cut Part    |            | nyl £61      |      |      | C |
|        |                                                                          |            | •            |      |      |   |
| 9      | Capping set of 2 pieces along rear panels only, Targa/993, Covers        | Leath      | ner £144     | .07  |      | С |
| a -    |                                                                          |            |              |      |      |   |
|        | ly only ready to fit 911                                                 |            |              |      |      |   |
| 1      | Front door panels, leather including infills for 993, exchange part      |            | £588         |      | pair | С |
| 2      | Front door panels, vinyl, including infills for 993 exchange part        |            | £497         | .41  | pair | D |
|        | 10                                                                       |            |              |      |      |   |

## **INTERIOR PANELS**

### **INTERIOR PANELS**