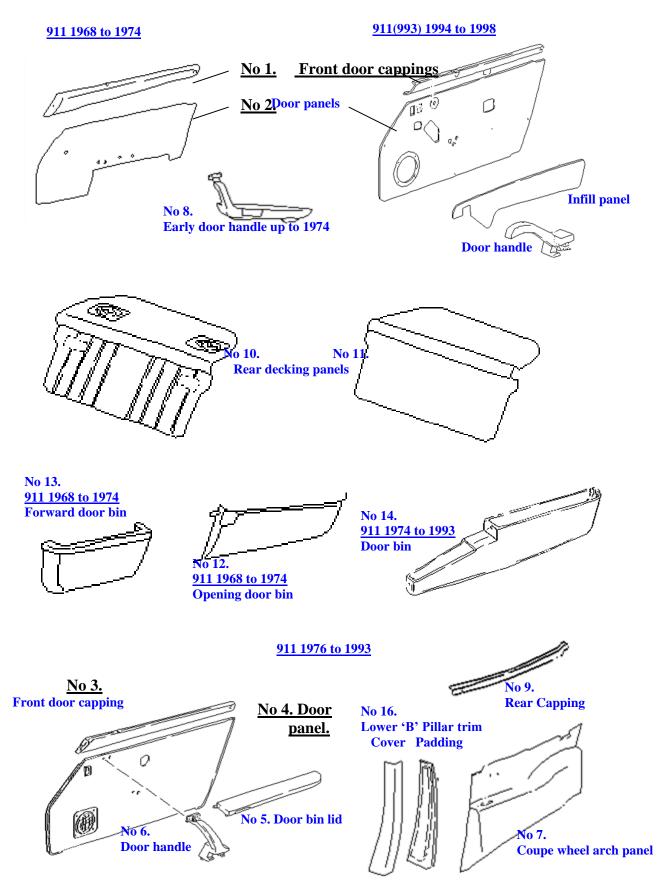

| 9      | B Pillar uppers, coupe, supply only, black leather (colours POA)         |            | £53.00       | pair |      | В |
|--------|--------------------------------------------------------------------------|------------|--------------|------|------|---|
| 10     | B Pillar uppers, coupe, supply only, vinyl                               |            | £41.80       | pair |      | В |
| 11     | B Pillar uppers, Targa 993, leather fitted with retrim                   |            | £77.62       | each | า    | В |
| 12     | B Pillar uppers, Targa 993, vinyl fitted with retrim                     |            | £60.64       | each | า    | В |
| 13     | A Pillar upper, when fitted with dash, black leather.(coupe) (colours PC | DA)        | £84.89       | each | า    | В |
| 14     | A Pillar upper, when fitted with dash, vinyl. (coupe)                    |            | £67.91       | each | า    | В |
| 15     | A Pillar supply only, leather (coupe)                                    |            | £59.00       |      |      | D |
| 16     | A Pillar supply only, vinyl (coupe)                                      |            | £47.00       | pair |      | В |
| 17     | Targa roll bar forward part trimmed & fitted, vinyl                      |            | £246.75      | •    |      | В |
|        |                                                                          | supply     | £47.25       |      |      |   |
| 18     | Targa roll bar, slot in part trimmed & fitted, vinyl                     |            | £254.10      |      |      | В |
|        |                                                                          | supply     | £50.93       |      |      |   |
|        | C                                                                        | out of car | £198.45      |      |      |   |
| 19     | Targa 3pc windscreen surrounds                                           |            | £81.90       | supp | olv  | D |
| 20     | Targa front windscreen frame surround (+cab) screen out                  |            | £602.74      |      |      |   |
|        | -                                                                        | dash out   | £640.33      |      |      |   |
| Door   |                                                                          |            | 20.000       |      |      |   |
| 1      | Door Bins, OEM originals trimmed ready to fit                            |            | £454         | eac  | •h   | В |
|        |                                                                          |            |              |      |      |   |
| 2      | Door Bins, aftermarket trimmed ready to fit (Bare £177                   |            | £294         | eac  |      | В |
| 3      | Door Bins, OEM originals untrimmed                                       |            | £363         | eac  | h    | В |
| 4      | O.E.M 2 part door bins 68-74                                             |            | £POA         |      |      |   |
| 5      | Door bins re carpeted                                                    |            | £113         |      |      |   |
| 6      | RS 964 seat belt cover in OE 5FV black carpet                            |            | £134         | eac  | h    | В |
|        |                                                                          |            |              |      |      |   |
| Panel  | sets:                                                                    |            |              |      |      |   |
| 1      | 2 door panels with stitched detail 911SC/3.2/964, supplied,              | leat       | ner £509     | .62  |      | С |
| 2      | 2 door panels with stitched detail, supplied and fitted,                 | leath      | ner £610     | .83  |      | В |
| 3      | 2 door panels with stitched detail, supplied,                            | vinyl/ clo |              |      |      | С |
| 4      | 2 door panels with stitched detail, supplied and fitted,                 |            | nyl £544     |      |      | В |
| 5      | 2 door panels, plain, supplied, leather 74-77                            |            | £372         |      |      | С |
| -      |                                                                          | fit        | ted £474     |      |      | C |
| 6      | 2 door panels, plain, supplied, vinyl/cloth 74-77                        |            | £353         |      |      | C |
| 0      |                                                                          | fit        | ted £451     |      |      | C |
| 7      | 2 door panels, supplied, untrimmed but inc $\frac{1}{4}$ foam            |            | £105         |      |      | D |
| 8      | 2 door panels for up to 1968, 911 with pockets, leather. Supplied        |            | £670         |      |      | В |
| 9      | 2 door panels for up to 1968, 911 with pockets, vinyl. Supplied          |            | £575         |      |      | В |
| 10     | 2 door panels 912 with elasticated pocket, leather supplied              |            | £564         |      |      | В |
| 10     | 2 door panels 912 with elasticated pocket, vinyl supplied                |            | £482         |      |      | В |
| 12     | 2 door panels for OE door bin arrangement, 1968-1974, leather supplie    | ed         | £364         |      |      | В |
| 13     | 2 door panels for OE door bin arrangement, 1968-1974, vinyl, supplied    |            | £298         |      |      | В |
| 13     | 2 door panels for OE door bin arrangement, 1968-1974, leather, supplied  |            | £445         |      |      | B |
| 15     | Door panel cover parts, 911 Sc/3.2, leather                              |            | £176         |      | each | D |
| 16     | Door panel cover parts, 911 Sc/3.2, learner                              |            | £170<br>£139 |      | each | D |
| 10     |                                                                          |            | 2100         | .01  | Cuon | D |
| Conn   | ing sets:                                                                |            |              |      |      |   |
|        |                                                                          | 1 4        | oor 0470     | 07   |      | 0 |
| 1      | Capping set of 4 pieces along front & rear panels                        | Leat       |              |      |      | C |
| 2      | Capping set of 4 pieces along front & rear panels                        |            | nyl £134     |      |      | С |
| 3      | Capping set of 4 pieces along front & rear panels, Targa/993             | Leath      | ner £185     | .75  |      | С |
| 4      | Capping set of 4 pieces along front & rear panels, cut parts only        | Leathe     | er £95       | .26  |      | С |
|        |                                                                          | Vir        | nyl £60      | .90  |      | С |
| 5      | Capping set of 2 pieces along front panels only, Trimmed                 | Leat       | ner £116     | .69  |      | С |
| 6      | Capping set of 2 pieces along front panels only, Trimmed                 | Vi         | nyl £91      |      |      | С |
| 7      | Capping set of 2 pieces along rear panels only, Targa/Coupe, Cut Part    |            | -            |      |      | C |
| ,<br>8 | Capping set of 2 pieces along rear panels only, Targa/Coupe, Cut Part    |            | nyl £61      |      |      | C |
|        |                                                                          |            | •            |      |      |   |
| 9      | Capping set of 2 pieces along rear panels only, Targa/993, Covers        | Leath      | ner £144     | .07  |      | С |
| a -    |                                                                          |            |              |      |      |   |
|        | ly only ready to fit 911                                                 |            |              |      |      |   |
| 1      | Front door panels, leather including infills for 993, exchange part      |            | £588         |      | pair | С |
| 2      | Front door panels, vinyl, including infills for 993 exchange part        |            | £497         | .41  | pair | D |
|        | 10                                                                       |            |              |      |      |   |

## **INTERIOR PANELS**

### **INTERIOR PANELS**