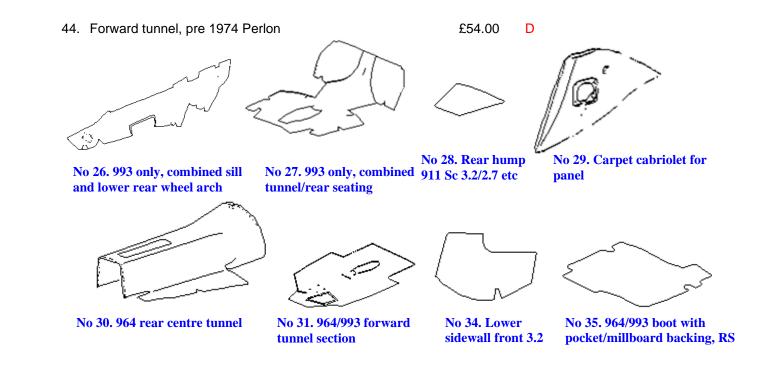

| £22.73                 |                          |
| 52       | 964 forward top tunnel + small cover                                                           | £43.70                 |                          |

## **INDIVIDUAL CARPET PARTS**





No 3. Parcel shelf cut part



No 4. Parcel shelf with logo

No 1 & 2. Parcel shelf







Pro Structure Pro

No 5 & 6. RS only, upper wheel arch to window section

No 7. Seat Pad

No 8. Seat pad, late RS

No 9. Sill sections all Pre '74 models 911 Sc 3.2







No's 11 &12. Centre tunnel Sc 3.2

No 13 & 14. Pedal mat



No's Tread Plates



<u>No 18 & 19.</u>

No. 15 & 16 Sill section

0









No 17 & 20 Wheel arch

<u>No 21. Rear</u>

No's 24 & 25. Fold down

No 45. Door bins carpet section



# No's 36,37&38 Rear seat drop to footwell







No. 43 & 44. Forward Tunnel Pre 1974



| HOODS & HEADLINERS                       | OEM Hood<br>supplied<br>List Price/ | Full Hood<br>supplied                | ·· H000   |                        |           |                       | Hood Cover (to cover<br>hood when down)<br>supplied | Hood<br>cover               | Hood seal<br>B-Post  | Lateral<br>Seal (top   | Headlinin     |
|------------------------------------------|-------------------------------------|--------------------------------------|-----------|------------------------|-----------|-----------------------|-----------------------------------------------------|-----------------------------|----------------------|------------------------|---------------|
|