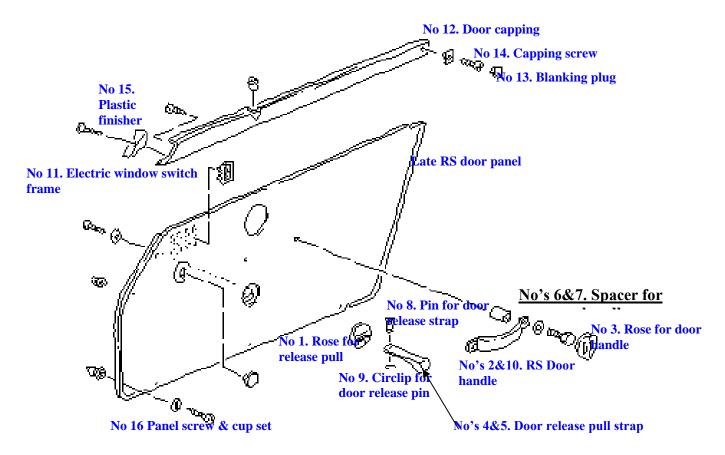

### RS door panels and parts, Late Type

### **Options on panels** (continued)

- 7. Spacer for handle, ours
- 8. Pin for door release strap
- 9. Circlip for door release pin pull B
- 10. 964 RS '92 door handle, leather
- 11. Electric window switch frames
- 12. Door capping
- 13. Blanking plug
- 14. Capping Screw
- 15. Plastic finisher
- 16. Panel screw and cup

| <u>993</u> |                                                                                |         |                |           |   |
|------------|--------------------------------------------------------------------------------|---------|----------------|-----------|---|
| 1          | 993 door panels including infill panel, retrim and fit in Leather              |         | £708.75        | pair      | С |
| 2          | 993 door panels including infill panel, retrim and fit in Vinyl                |         | £596.40        | pair      | С |
| 3          | Supply cut parts in leather for panel only, not infill                         |         | £176.22        | pair      | С |
| 4          | Supply cut parts in vinyl for panel only, not infill                           |         | £97.64         | pair      | С |
| 5          | 993 infill panels OE leather retrim only (exchange required)                   |         | £146.45        | pair      | В |
| 6          | 993 infill panels OE leather retrim and fit (exchange required)                |         | £304.82        | pair      | В |
| 7          | 993 infill panels OE leather supply only of cut leather parts                  |         | £75.01         | each      | D |
| 8          | 993 infill panels vinyl retrim only (exchange required)                        |         | £119.07        | pair      | В |
| 9          | 993 infill panels vinyl retrim and fit (exchange required)                     |         | £275.05        | pair      | В |
| 10         | 993 Targa header rail in leather, supply cut leather parts only                |         | £63.11         | each      | С |
| 11         | 993 Targa header rail in leather, fit as part of retrim                        |         | £94.07         | each      | В |
| 12         | 993 Targa header rail in vinyl, fit as part of retrim                          |         | £70.26         | each      | В |
| 13         | 993 Targa lateral roof rails, supply cut leather parts only                    |         | £70.26         | each      | C |
| 14         | 993 Targa lateral roof rails, leather, fit as part of retrim                   |         | £101.21        | each      | В |
| 15         | 993 Targa lateral roof rails, vinyl, fit as part of retrim                     |         | £83.35         | each      | В |
| 16         | 993 Pair door panels with infills supply                                       | Leather | £619.16        |           | В |
|            |                                                                                | Vinyl   | £500.09        |           |   |
|            |                                                                                |         |                |           |   |
|            | y RS door panels and parts, Pre 1974                                           |         |                |           |   |
| -          | Pre '74 RS door panels c/w handles & fittings in leather                       |         | £540.58        | pair      | С |
|            | Pre '74 RS door panels c/w handles & fittings in vinyl/cloth                   |         | £459.61        | pair      | С |
|            | mmed door panels Inc ¼" foam                                                   |         | £105.38        | pair      | D |
|            | ons on panels                                                                  | -       |                |           | _ |
| 1          | Handle                                                                         | 2       | £19.05         | each      | D |
| 2          |                                                                                | 2       | £14.29         | each      | В |
| 3          | Panels in vinyl no fittings                                                    | 2       | £352.44        | each      | В |
| 4          |                                                                                | 3       | £0.47          | each      | В |
| 5          | M4 x 25 machine, panel fixing                                                  | 5       | £0.47          | each      | В |
| 6          | M6 Allen bolts x 25, strap fixing                                              | 2       | £0.47          | each      | В |
| 7<br>8     | M5 x 25 Counter sunk handle fixing                                             | 4<br>6  | £0.47<br>£0.37 | each      | B |
| 8<br>9     | Protection washer Panel protection edging '                                    | 0       | £0.37<br>£4.77 | each      | C |
| 9<br>10    | Panel protection edging<br>Panel protection edging roll price 50 metres / roll |         | £3.57          | per metre | C |
|            | loor panels and parts, Late type                                               |         | 23.57          | permetre  |   |
|            | SC/3.2/964/993                                                                 |         |                |           |   |
| 1          | Late RS door panels c/w handles & fittings in Leather for SC/3.2/964/          | 993     | £687.0         | 4 pair    | С |
| 2          | Late RS door panels c/w handles & fittings in Vinyl for SC/3.2/964/993         |         | £607.2         |           | С |
| 3          | Late Rs door panels supplied and fitted                                        | Leather | £939.4         | •         |   |
|            |                                                                                | Vinyl   | £887.0         | •         |   |
| 4          | Late RS door panels, no fittings, in vinyl for SC/3.2/964/993                  |         | £350.0         | 17 pair   | С |
| 5          | Late RS door panels, no fittings, in leather for SC/3.2/964/993                |         | £382.2         | 1 pair    | С |
| 6          | Pockets plain elastic type                                                     |         | £64.3          | 0 pair    |   |
| 7          | Pockets, picture frame type                                                    |         | £186.9         | 4 pair    |   |
|            | Options on panels                                                              |         |                |           |   |
| 1          | Rose for release pull                                                          |         | £4.1           | 7 each    | В |
| 2          | RS door handle, 993 type only                                                  |         | £116.6         | 9 each    | В |
| 3          | Rose for door handle                                                           |         | £4.1           | 7 each    | В |
| 4          | Door release pull strap, OEM webbing                                           |         | £39.2          | 9 each    | В |
| 5          | Door release pull strap, ours in leather                                       |         | £13.0          | 9 each    | В |
| 6          | Spacer for handle, OEM                                                         |         | £5.3           | 7 each    | В |
| 7          | Spacer for handle, OUR TYPE                                                    |         | £2.9           | 8 each    | В |
| 8          | Pin                                                                            |         | £1.8           | 0 each    |   |
| 9          | Circlip                                                                        |         | £1.8           | 0 each    |   |
|            |                                                                                |         |                |           |   |